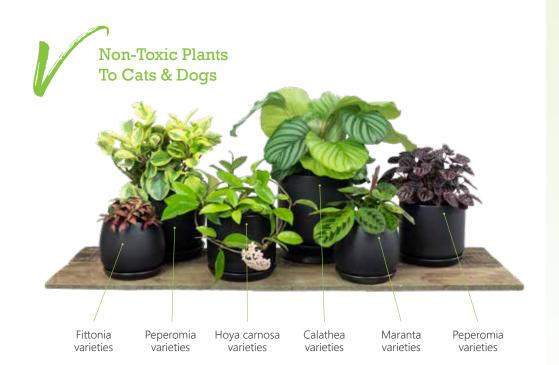

The houseplant trend is not stopping any time soon, but some houseplant enthusiasts cannot create the full indoor jungle experience because their furry friends come first. Our pets are curious creatures; they love to chew and play with anything dangling in front of them, so we thought we would help by providing a list of pet-safe houseplants. Read on to find the plants that will best suit your home and your furry friends.

Excessive consumption of any plant material may cause vomiting and gastrointestinal upset in dogs and cats, so even with the non-toxic houseplant species, be careful to put plants at heights that your animals cannot easily reach.

## Other Non-Toxic Plant Options

- Beaucarnea recurvata Ponytail Palm
- Boston Fern
- Donkey's Tail
- Chamaedorea Palm
- Chlorophytum Spider Plant
- Echeveria elegans
- Haworthia species
- Hen & Chicken Fern
- Hypoestes phyllostachya
- Kentia Palm
- Lithops
- Pilea
- Staghorn Fern
- Rabbit's Foot Fern