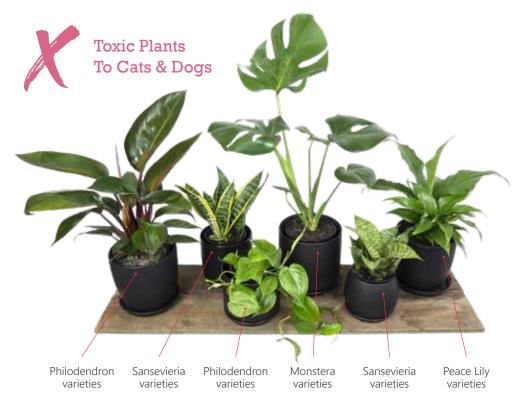

The houseplant trend is not stopping any time soon, but some houseplant enthusiasts cannot create the full indoor jungle experience because their furry friends come first. Our pets are curious creatures; they love to chew and play with anything dangling in front of them, so we thought we would help by providing a list of pet-safe houseplants. Read on to find the plants that will best suit your home and your furry friends.

Excessive consumption of any plant material may cause vomiting and gastrointestinal upset in dogs and cats, so even with the non-toxic houseplant species, be careful to put plants at heights that your animals cannot easily reach.

## Other Toxic Plant Options

- Alocasia
- Aloe Vera
- Cycas Sago Palm
- Dieffenbachia
- Dracaena
- |vy
- Jade Plant
- Pothos
- Syngonium
- Yucca
- Zanzibar ZZ Plant